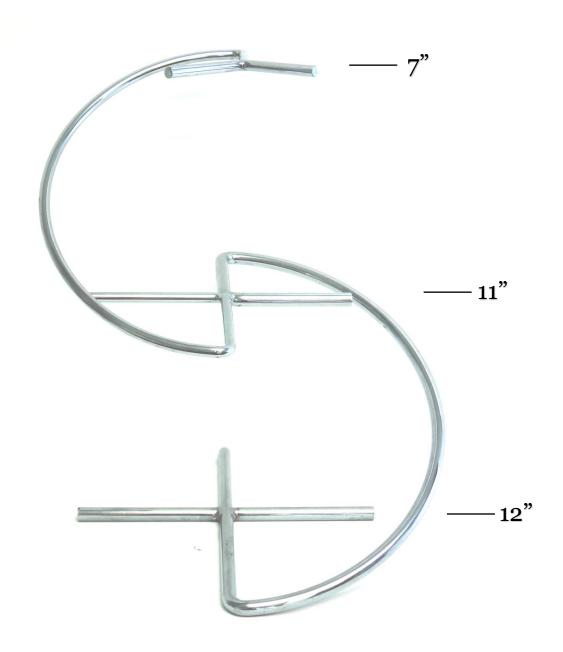

BLE ON THE FOLLOWING MONDAY. ANY LATE RETURNS WILL INCUR A FURTHER CHARGE OF £3.00 PER DAY. PLEASE BRING THE BOOKING FORM WITH YOU ON COLLECTION AND RETURN.

VISA CARDS WILL NOT BE ACCEPTED FOR DEPOSITS. CASH ONLY.

PLEASE DO NOT ASK US TO PROVIDE STANDS FOR HIRE WITHOUT THE APPROPRIATE DEPOSIT.

### <u> 2 TIER</u>





## **SLOPED**



**SILVER** 

## 2 TIER ROUNDBACK HIGH



#### **SILVER**

### **ROUNDBACK**



**SILVER & GOLD** 

## 3 TIER S SPIRAL



**SILVER** 

## 3 TIER C SPIRAL



SILVER & GOLD

## 3 TIER TREE SPIRAL



GOLD & SILVER

## <u>3 TIER</u> ADJUSTABLE



#### **SILVER**

(COMES WITH ADJUSTBLE ALLEN KEY & BOLTS WHICH WILL BE CHARGED FOR IF NOT RETURNED)

## 3 TIER STAGGERED SPIRAL



## 3 TIER OFF-SET



**SILVER** 

# 3 TIER SLOPED SPIRAL



## 3 TIER CROSSOVER SPIRAL



## <u>4 TIER</u> SOLID SPIRAL





GOLD & SILVER

# 4 TIER STAGGERED SPIRAL



#### **SILVER PERSPEX**

## 4 OR 5 TIER 'S' OR 'C' SPIRAL



**SILVER** 

# 4 TIER OFF-SIDED



**SILVER** 

# <u>4 TIER</u> TREE SPIRAL



## <u>5 TIER</u> TREE SPIRAL



## <u>6 TIER</u> SOLID SPIRAL



## 3 TIER STAGGERED



### **PERSPEX**

## 1 TIER ROUND



### **PERSPEX**

### **SQUARE**



**PERSPEX** 

## 7 TIER PERSPEX



### 7 PLATES 18 OR 22 PILLARS

(PILLARS COST £10 TO REPLACE IF LOST)

### **STAINLESS STEEL**



### **ROUND**



**SQUARE** 

# ROUND STANDS WIRE





**GOLD** 

### **SILVER STANDS**



### BOW PATTERN ROUND



FANCY ROUND



## GLASS TOP SQUARE



### FANCY SQUARE



**PLAIN** 

### **GOLD STANDS**



**SQUARE** 

### **IVORY STANDS**



### **ROUND**

### **KNIVES**