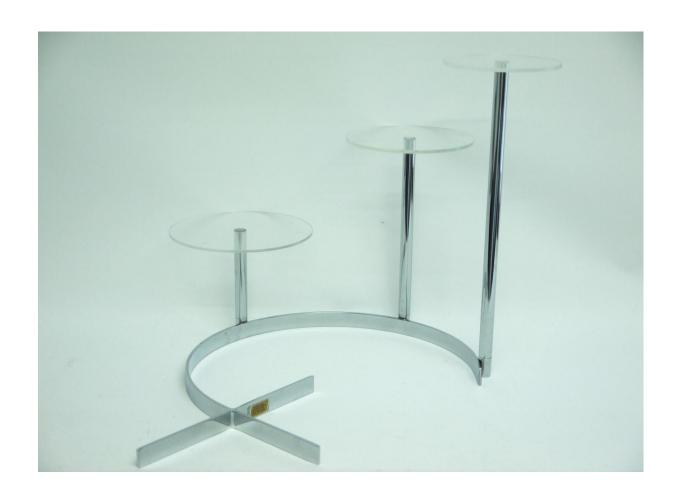

## 7 TIER PERSPEX

### 7 PLATES 18 OR 22 PILLARS

(PILLARS COST £10 TO REPLACE IF LOST)