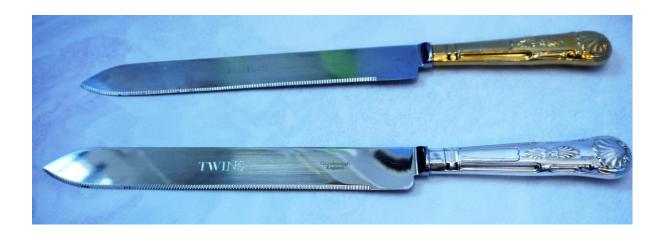

ER SPIRAL



## <u>4 TIER</u> SOLID SPIRAL





GOLD & SILVER

# 4 TIER STAGGERED SPIRAL



#### **SILVER PERSPEX**

## 4 OR 5 TIER 'S' OR 'C' SPIRAL



**SILVER** 

# 4 TIER OFF-SIDED



**SILVER** 

# <u>4 TIER</u> TREE SPIRAL



## <u>5 TIER</u> TREE SPIRAL



## <u>6 TIER</u> SOLID SPIRAL



## 3 TIER STAGGERED



### **PERSPEX**

## 1 TIER ROUND



### **PERSPEX**

### **SQUARE**



**PERSPEX** 

## 7 TIER PERSPEX



### 7 PLATES 18 OR 22 PILLARS

(PILLARS COST £10 TO REPLACE IF LOST)

### **STAINLESS STEEL**



### **ROUND**



**SQUARE** 

# ROUND STANDS WIRE





**GOLD** 

### **SILVER STANDS**



### BOW PATTERN ROUND



FANCY ROUND



## GLASS TOP SQUARE



### FANCY SQUARE



**PLAIN** 

### **GOLD STANDS**



**SQUARE** 

### **IVORY STANDS**



### **ROUND**

### **KNIVES**