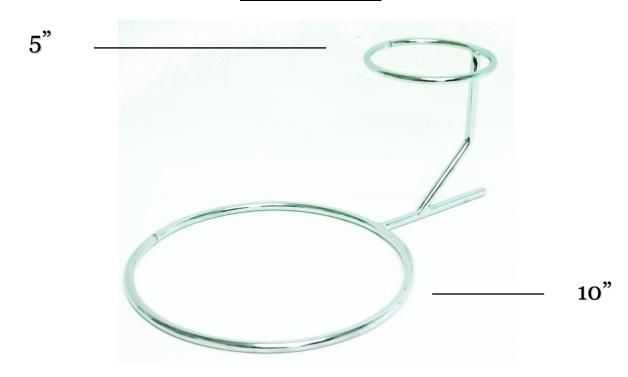

HE BOXES AND BAGS PROVIDED.

#### PAYMENT TERMS

THE HIRE CHARGE IS PAYABLE AT TIME OF BOOKING. IT IS REFUNDABLE IN THE EVENT OF CANCELLATION TWO OR MORE WEEKS BEFORE COLLECTION DATE. DEPOSITS ARE PAYABLE WHEN STAND IS COLLECTED.

#### **HIRE PERIODS**

STANDS WILL BE READY FOR COLLECTION ON THURSDAY MORNINGS FROM 9.30AM TO 1PM, OR ON FRIDAYS.

SUBJECT TO AVAILABILITY STANDS TAKEN BEFORE THURSDAY WILL INCUR A FURTHER DAILY CHARGE OF £3.00.

STANDS ARE RETURNABLE ON THE FOLLOWING MONDAY. ANY LATE RETURNS WILL INCUR A FURTHER CHARGE OF £3.00 PER DAY. PLEASE BRING THE BOOKING FORM WITH YOU ON COLLECTION AND RETURN.

VISA CARDS WILL NOT BE ACCEPTED FOR DEPOSITS. CASH ONLY.

PLEASE DO NOT ASK US TO PROVIDE STANDS FOR HIRE WITHOUT THE APPROPRIATE DEPOSIT.

### <u> 2 TIER</u>





## **SLOPED**



**SILVER** 

## 2 TIER ROUNDBACK HIGH



#### **SILVER**

### **ROUNDBACK**



**SILVER & GOLD** 

## 3 TIER S SPIRAL



**SILVER** 

## 3 TIER C SPIRAL



SILVER & GOLD

## 3 TIER TREE SPIRAL



GOLD & SILVER

## <u>3 TIER</u> ADJUSTABLE



#### **SILVER**

(COMES WITH ADJUSTBLE ALLEN KEY & BOLTS WHICH WILL BE CHARGED FOR IF NOT RETURNED)

## 3 TIER STAGGERED SPIRAL



## 3 TIER OFF-SET



**SILVER** 

# 3 TIER SLOPED SPIRAL



## 3 TIER CROSSOVER SPIRAL



## <u>4 TIER</u> SOLID SPIRAL





GOLD & SILVER

# 4 TIER STAGGERED SPIRAL



#### **SILVER PERSPEX**

## 4 OR 5 TIER 'S' OR 'C' SPIRAL



**SILVER** 

# 4 TIER OFF-SIDED



**SILVER** 

# <u>4 TIER</u> TREE SPIRAL



## <u>5 TIER</u> TREE SPIRAL



## <u>6 TIER</u> SOLID SPIRAL



## 3 TIER STAGGERED



### **PERSPEX**

## 1 TIER R