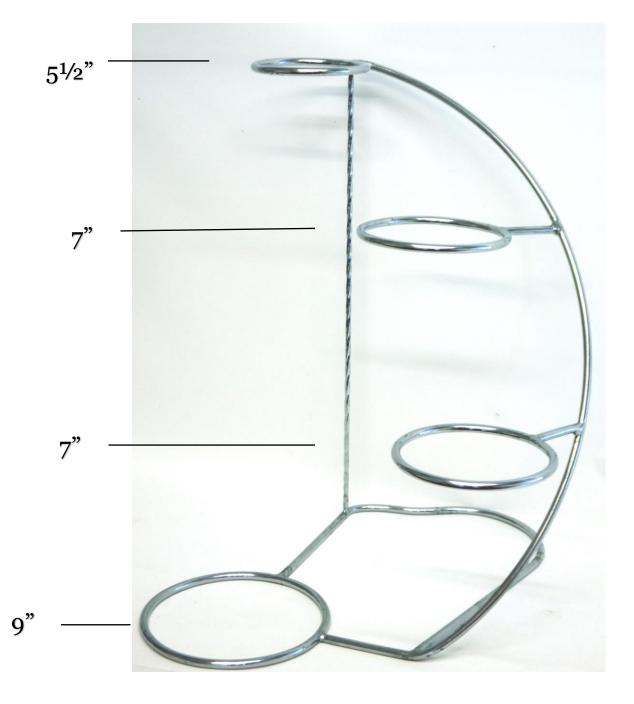

OT BE ACCEPTED FOR DEPOSITS. CASH ONLY.

PLEASE DO NOT ASK US TO PROVIDE STANDS FOR HIRE WITHOUT THE APPROPRIATE DEPOSIT.

### <u> 2 TIER</u>





## **SLOPED**



**SILVER** 

## 2 TIER ROUNDBACK HIGH



#### **SILVER**

### **ROUNDBACK**



**SILVER & GOLD** 

## 3 TIER S SPIRAL



**SILVER** 

## 3 TIER C SPIRAL



SILVER & GOLD

## 3 TIER TREE SPIRAL



GOLD & SILVER

## <u>3 TIER</u> ADJUSTABLE



#### **SILVER**

(COMES WITH ADJUSTBLE ALLEN KEY & BOLTS WHICH WILL BE CHARGED FOR IF NOT RETURNED)

## 3 TIER STAGGERED SPIRAL



## 3 TIER OFF-SET



**SILVER** 

# 3 TIER SLOPED SPIRAL



## 3 TIER CROSSOVER SPIRAL



## <u>4 TIER</u> SOLID SPIRAL





GOLD & SILVER

# 4 TIER STAGGERED SPIRAL



#### **SILVER PERSPEX**

## 4 OR 5 TIER 'S' OR 'C' SPIRAL



**SILVER** 

# 4 TIER OFF-SIDED



**SILVER** 

# <u>4 TIER</u> TREE SPIRAL



## <u>5 TIER</u> TREE SPIRAL



## <u>6 TIER</u> SOLID SPIRAL



## 3 TIER STAGGERED



### **PERSPEX**

## 1 TIER ROUND



### **PERSPEX**

### **SQUARE**



**PERSPEX** 

## 7 TIER PERSPEX



### 7 PLATES 18 OR 22 PILLARS

(PILLARS COST £10 TO REPLACE IF LOST)

### **STAINLESS STEEL**



### **ROUND**



**SQUARE** 

# ROUND STANDS WIRE





**GOLD** 

### **SILVER STANDS**



### BOW PATTERN ROUND



FANCY ROUND



## GLASS TOP SQUARE



### FANCY SQUARE



**PLAIN** 

### **GOLD STANDS**



**SQUARE** 

### **IVORY STANDS**



### **ROUND**

### **KNIVES**