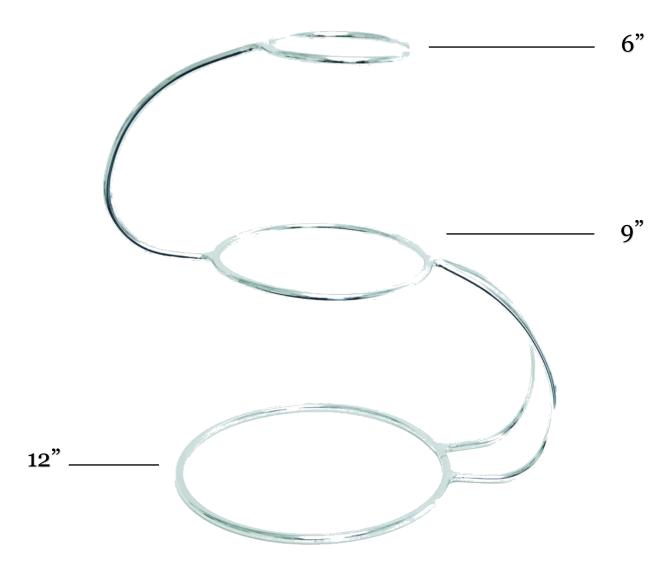

VENT OF CANCELLATION TWO OR MORE WEEKS BEFORE COLLECTION DATE. DEPOSITS ARE PAYABLE WHEN STAND IS COLLECTED.

#### **HIRE PERIODS**

STANDS WILL BE READY FOR COLLECTION ON THURSDAY MORNINGS FROM 9.30AM TO 1PM, OR ON FRIDAYS.

SUBJECT TO AVAILABILITY STANDS TAKEN BEFORE THURSDAY WILL INCUR A FURTHER DAILY CHARGE OF £3.00.

STANDS ARE RETURNABLE ON THE FOLLOWING MONDAY. ANY LATE RETURNS WILL INCUR A FURTHER CHARGE OF £3.00 PER DAY. PLEASE BRING THE BOOKING FORM WITH YOU ON COLLECTION AND RETURN.

VISA CARDS WILL NOT BE ACCEPTED FOR DEPOSITS. CASH ONLY.

PLEASE DO NOT ASK US TO PROVIDE STANDS FOR HIRE WITHOUT THE APPROPRIATE DEPOSIT.

### <u> 2 TIER</u>





## **SLOPED**



**SILVER** 

## 2 TIER ROUNDBACK HIGH



#### **SILVER**

### **ROUNDBACK**



**SILVER & GOLD** 

## 3 TIER S SPIRAL



**SILVER** 

## 3 TIER C SPIRAL



SILVER & GOLD

## 3 TIER TREE SPIRAL



GOLD & SILVER

## <u>3 TIER</u> ADJUSTABLE



#### **SILVER**

(COMES WITH ADJUSTBLE ALLEN KEY & BOLTS WHICH WILL BE CHARGED FOR IF NOT RETURNED)

## 3 TIER STAGGERED SPIRAL



## 3 TIER OFF-SET



**SILVER** 

# 3 TIER SLOPED SPIRAL



## 3 TIER CROSSOVER SPIRAL



## <u>4 TIER</u> SOLID SPIRAL





GOLD & SILVER

# 4 TIER STAGGERED SPIRAL



#### **SILVER PERSPEX**

## 4 OR 5 TIER 'S' OR 'C' SPIRAL



**SILVER** 

# 4 TIER OFF-SIDED



**SILVER** 

# <u>4 TIER</u> TREE SPIRAL



## <u>5 TIER</u> TREE SPIRAL



## <u>6 TIER</u> SOLID SPIRAL



## 3 TIER STAGGERED



### **PERSPEX**

## 1 TIER ROUND



### **PERSPEX**

### **SQUARE**



**PERSPEX** 

## 7 TIER PERSPEX



### 7 PLATES 18 OR 22 PILLARS

(PILLARS COS