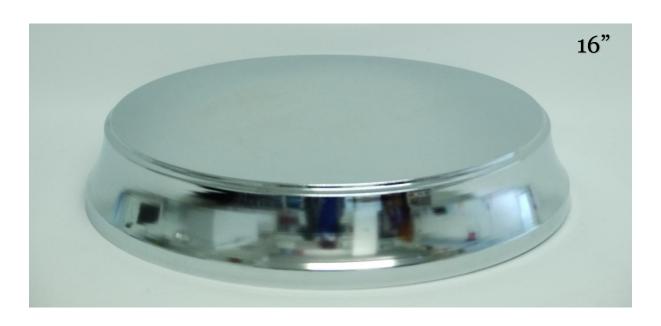

## 3 TIER TREE SPIRAL



GOLD & SILVER

## <u>3 TIER</u> ADJUSTABLE



#### **SILVER**

(COMES WITH ADJUSTBLE ALLEN KEY & BOLTS WHICH WILL BE CHARGED FOR IF NOT RETURNED)

## 3 TIER STAGGERED SPIRAL



## 3 TIER OFF-SET



**SILVER** 

# 3 TIER SLOPED SPIRAL



## 3 TIER CROSSOVER SPIRAL



## <u>4 TIER</u> SOLID SPIRAL





GOLD & SILVER

# 4 TIER STAGGERED SPIRAL



#### **SILVER PERSPEX**

## 4 OR 5 TIER 'S' OR 'C' SPIRAL



**SILVER** 

# 4 TIER OFF-SIDED



**SILVER** 

# <u>4 TIER</u> TREE SPIRAL



## <u>5 TIER</u> TREE SPIRAL



## <u>6 TIER</u> SOLID SPIRAL



## 3 TIER STAGGERED



### **PERSPEX**

## 1 TIER ROUND



### **PERSPEX**

### **SQUARE**



**PERSPEX** 

## 7 TIER PERSPEX



### 7 PLATES 18 OR 22 PILLARS

(PILLARS COST £10 TO REPLACE IF LOST)

### **STAINLESS STEEL**



### **ROUND**



**SQUARE** 

# ROUND STANDS WIRE





**GOLD** 

### **SILVER STANDS**



### BOW PATTERN ROUND



FANCY ROUND



## GLASS TOP SQUARE



### FANCY SQUARE



**PLAIN** 

### **GOLD STANDS**



**SQUARE** 

### **IVORY STANDS**



### **ROUND**

### **KNIVES**