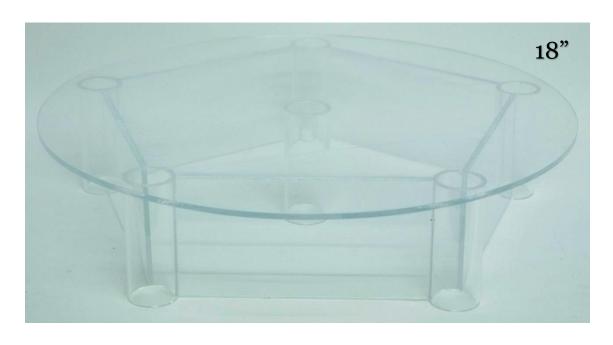

LVER** 

## 2 TIER ROUNDBACK HIGH



#### **SILVER**

### **ROUNDBACK**



**SILVER & GOLD** 

## 3 TIER S SPIRAL



**SILVER** 

## 3 TIER C SPIRAL



SILVER & GOLD

## 3 TIER TREE SPIRAL



GOLD & SILVER

## <u>3 TIER</u> ADJUSTABLE



#### **SILVER**

(COMES WITH ADJUSTBLE ALLEN KEY & BOLTS WHICH WILL BE CHARGED FOR IF NOT RETURNED)

## 3 TIER STAGGERED SPIRAL



## 3 TIER OFF-SET



**SILVER** 

# 3 TIER SLOPED SPIRAL



## 3 TIER CROSSOVER SPIRAL



## <u>4 TIER</u> SOLID SPIRAL





GOLD & SILVER

# 4 TIER STAGGERED SPIRAL



#### **SILVER PERSPEX**

## 4 OR 5 TIER 'S' OR 'C' SPIRAL



**SILVER** 

# 4 TIER OFF-SIDED



**SILVER** 

# <u>4 TIER</u> TREE SPIRAL



## <u>5 TIER</u> TREE SPIRAL



## <u>6 TIER</u> SOLID SPIRAL



## 3 TIER STAGGERED



### **PERSPEX**

## 1 TIER ROUND



### **PERSPEX**

### **SQUARE**



**PERSPEX** 

## 7 TIER PERSPEX



### 7 PLATES 18 OR 22 PILLARS

(PILLARS COST £10 TO REPLACE IF LOST)

### **STAINLESS STEEL**



### **ROUND**



**SQUARE** 

# ROUND STANDS WIRE





**GOLD** 

### **SILVER STANDS**



### BOW PATTERN ROUND



FANCY ROUND



## GLASS TOP SQUARE



### FANCY SQUARE



**PLAIN** 

### **GOLD STANDS**



**SQUARE** 

### **IVORY STANDS**



### **ROUND**

### **KNIVES**