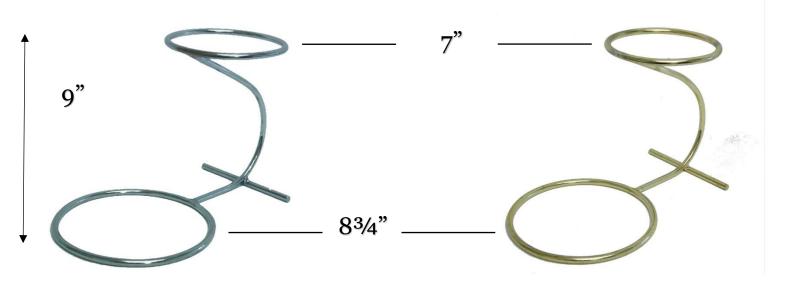

TIME OF BOOKING. IT IS REFUNDABLE IN THE EVENT OF CANCELLATION TWO OR MORE WEEKS BEFORE COLLECTION DATE. DEPOSITS ARE PAYABLE WHEN STAND IS COLLECTED.

#### **HIRE PERIODS**

STANDS WILL BE READY FOR COLLECTION ON THURSDAY MORNINGS FROM 9.30AM TO 1PM, OR ON FRIDAYS.

SUBJECT TO AVAILABILITY STANDS TAKEN BEFORE THURSDAY WILL INCUR A FURTHER DAILY CHARGE OF £3.00.

STANDS ARE RETURNABLE ON THE FOLLOWING MONDAY. ANY LATE RETURNS WILL INCUR A FURTHER CHARGE OF £3.00 PER DAY. PLEASE BRING THE BOOKING FORM WITH YOU ON COLLECTION AND RETURN.

VISA CARDS WILL NOT BE ACCEPTED FOR DEPOSITS. CASH ONLY.

PLEASE DO NOT ASK US TO PROVIDE STANDS FOR HIRE WITHOUT THE APPROPRIATE DEPOSIT.

### <u> 2 TIER</u>





## **SLOPED**



**SILVER** 

## 2 TIER ROUNDBACK HIGH



#### **SILVER**

### **ROUNDBACK**



**SILVER & GOLD** 

## 3 TIER S SPIRAL



**SILVER** 

## 3 TIER C SPIRAL



SILVER & GOLD

## 3 TIER TREE SPIRAL



GOLD & SILVER

## <u>3 TIER</u> ADJUSTABLE



#### **SILVER**

(COMES WITH ADJUSTBLE ALLEN KEY & BOLTS WHICH WILL BE CHARGED FOR IF NOT RETURNED)

## 3 TIER STAGGERED SPIRAL



## 3 TIER OFF-SET



**SILVER** 

# 3 TIER SLOPED SPIRAL



## 3 TIER CROSSOVER SPIRAL



## <u>4 TIER</u> SOLID SPIRAL





GOLD & SILVER

# 4 TIER STAGGERED SPIRAL



#### **SILVER PERSPEX**

## 4 OR 5 TIER 'S' OR 'C' SPIRAL



**SILVER** 

# 4 TIER OFF-SIDED



**SILVER** 

# <u>4 TIER</u> TREE SPIRAL



## <u>5 TIER</u> TREE SPIRAL



## <u>6 TIER</u> SOLID SPIRAL



## 3 TIER STAGGERED



### **PERSPEX**

## 1 TIER ROUND



### **PERSPEX**

### **SQUARE**



**PERSPEX** 

## 7 TIER PERSPEX



#