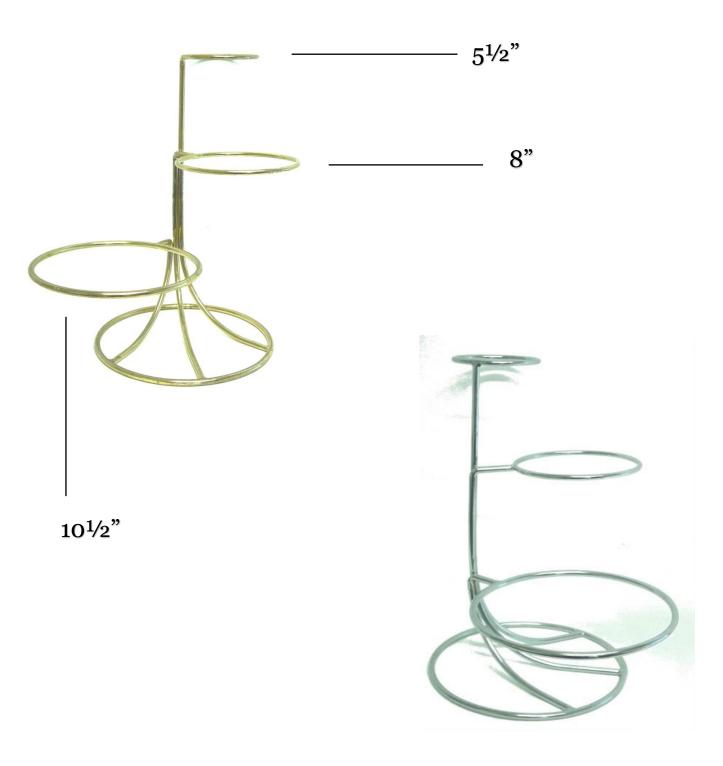

PAYABLE WHEN STAND IS COLLECTED.

#### **HIRE PERIODS**

STANDS WILL BE READY FOR COLLECTION ON THURSDAY MORNINGS FROM 9.30AM TO 1PM, OR ON FRIDAYS.

SUBJECT TO AVAILABILITY STANDS TAKEN BEFORE THURSDAY WILL INCUR A FURTHER DAILY CHARGE OF £3.00.

STANDS ARE RETURNABLE ON THE FOLLOWING MONDAY. ANY LATE RETURNS WILL INCUR A FURTHER CHARGE OF £3.00 PER DAY. PLEASE BRING THE BOOKING FORM WITH YOU ON COLLECTION AND RETURN.

VISA CARDS WILL NOT BE ACCEPTED FOR DEPOSITS. CASH ONLY.

PLEASE DO NOT ASK US TO PROVIDE STANDS FOR HIRE WITHOUT THE APPROPRIATE DEPOSIT.

### <u> 2 TIER</u>





## **SLOPED**



**SILVER** 

## 2 TIER ROUNDBACK HIGH



#### **SILVER**

### **ROUNDBACK**



**SILVER & GOLD** 

## 3 TIER S SPIRAL



**SILVER** 

## 3 TIER C SPIRAL



SILVER & GOLD

## 3 TIER TREE SPIRAL



GOLD & SILVER

## <u>3 TIER</u> ADJUSTABLE



#### **SILVER**

(COMES WITH ADJUSTBLE ALLEN KEY & BOLTS WHICH WILL BE CHARGED FOR IF NOT RETURNED)

## 3 TIER STAGGERED SPIRAL



## 3 TIER OFF-SET



**SILVER** 

# 3 TIER SLOPED SPIRAL



## 3 TIER CROSSOVER SPIRAL



## <u>4 TIER</u> SOLID SPIRAL





GOLD & SILVER

# 4 TIER STAGGERED SPIRAL



#### **SILVER PERSPEX**

## 4 OR 5 TIER 'S' OR 'C' SPIRAL



**SILVER** 

# 4 TIER OFF-SIDED



**SILVER** 

# <u>4 TIER</u> TREE SPIRAL



## <u>5 TIER</u> TREE SPIRAL



## <u>6 TIER</u> SOLID SPIRAL



## 3 TIER STAGGERED



### **PERSPEX**

## 1 TIER ROUND



### **PERSPEX**

### **SQUARE**



**PERSPEX** 

## 7 TIER PERSPEX



### 7 PLATES 18 OR 22 PILLARS

(PILLARS COST £10 TO REPLACE IF LOST)

### **STAINLESS STEEL**



### **ROUND**



**SQ