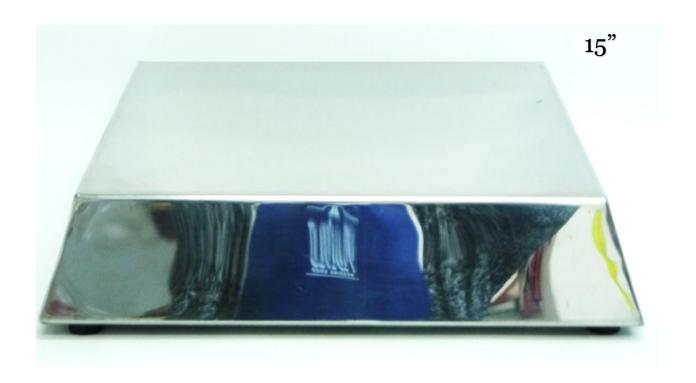

IRAL



GOLD & SILVER

## <u>3 TIER</u> ADJUSTABLE



#### **SILVER**

(COMES WITH ADJUSTBLE ALLEN KEY & BOLTS WHICH WILL BE CHARGED FOR IF NOT RETURNED)

## 3 TIER STAGGERED SPIRAL



## 3 TIER OFF-SET



**SILVER** 

# 3 TIER SLOPED SPIRAL



## 3 TIER CROSSOVER SPIRAL



## <u>4 TIER</u> SOLID SPIRAL





GOLD & SILVER

# 4 TIER STAGGERED SPIRAL



#### **SILVER PERSPEX**

## 4 OR 5 TIER 'S' OR 'C' SPIRAL



**SILVER** 

# 4 TIER OFF-SIDED



**SILVER** 

# <u>4 TIER</u> TREE SPIRAL



## <u>5 TIER</u> TREE SPIRAL



## <u>6 TIER</u> SOLID SPIRAL



## 3 TIER STAGGERED



### **PERSPEX**

## 1 TIER ROUND



### **PERSPEX**

### **SQUARE**



**PERSPEX** 

## 7 TIER PERSPEX



### 7 PLATES 18 OR 22 PILLARS

(PILLARS COST £10 TO REPLACE IF LOST)

### **STAINLESS STEEL**



### **ROUND**



**SQUARE** 

# ROUND STANDS WIRE





**GOLD** 

### **SILVER STANDS**



### BOW PATTERN ROUND



FANCY ROUND



## GLASS TOP SQUARE



### FANCY SQUARE



**PLAIN** 

### **GOLD STANDS**



**SQUARE** 

### **IVORY STANDS**



### **ROUND**

### **KNIVES**