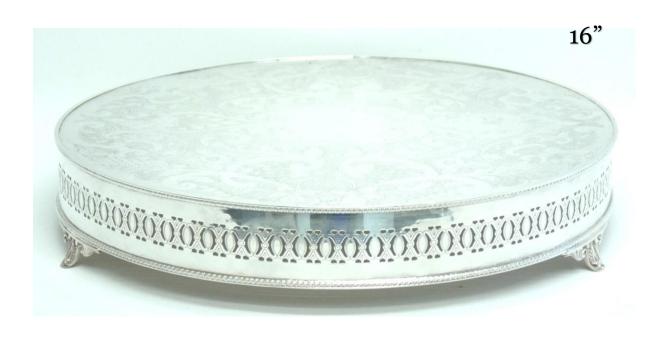

KEY & BOLTS WHICH WILL BE CHARGED FOR IF NOT RETURNED)

## 3 TIER STAGGERED SPIRAL



## 3 TIER OFF-SET



**SILVER** 

# 3 TIER SLOPED SPIRAL



## 3 TIER CROSSOVER SPIRAL



## <u>4 TIER</u> SOLID SPIRAL





GOLD & SILVER

# 4 TIER STAGGERED SPIRAL



#### **SILVER PERSPEX**

## 4 OR 5 TIER 'S' OR 'C' SPIRAL



**SILVER** 

# 4 TIER OFF-SIDED



**SILVER** 

# <u>4 TIER</u> TREE SPIRAL



## <u>5 TIER</u> TREE SPIRAL



## <u>6 TIER</u> SOLID SPIRAL



## 3 TIER STAGGERED



### **PERSPEX**

## 1 TIER ROUND



### **PERSPEX**

### **SQUARE**



**PERSPEX** 

## 7 TIER PERSPEX



### 7 PLATES 18 OR 22 PILLARS

(PILLARS COST £10 TO REPLACE IF LOST)

### **STAINLESS STEEL**



### **ROUND**



**SQUARE** 

# ROUND STANDS WIRE





**GOLD** 

### **SILVER STANDS**



### BOW PATTERN ROUND



FANCY ROUND



## GLASS TOP SQUARE



### FANCY SQUARE



**PLAIN** 

### **GOLD STANDS**



**SQUARE** 

### **IVORY STANDS**



### **ROUND**

### **KNIVES**