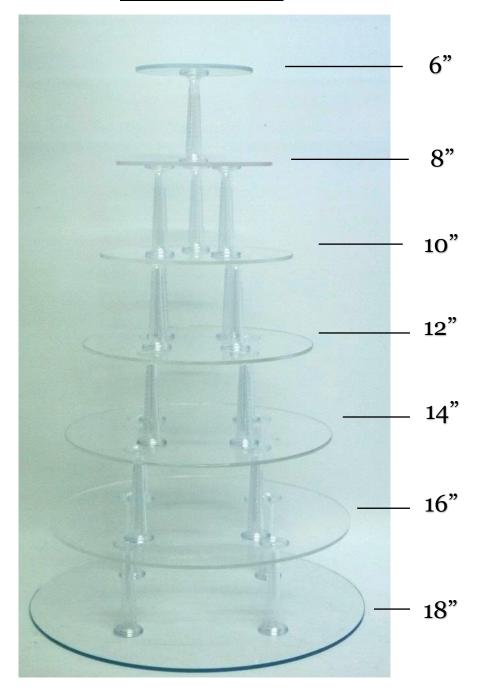

## 7 TIER PERSPEX

### 7 PLATES 18 OR 22 PILLARS

(PILLARS COST £10 TO REPLACE IF LOST)