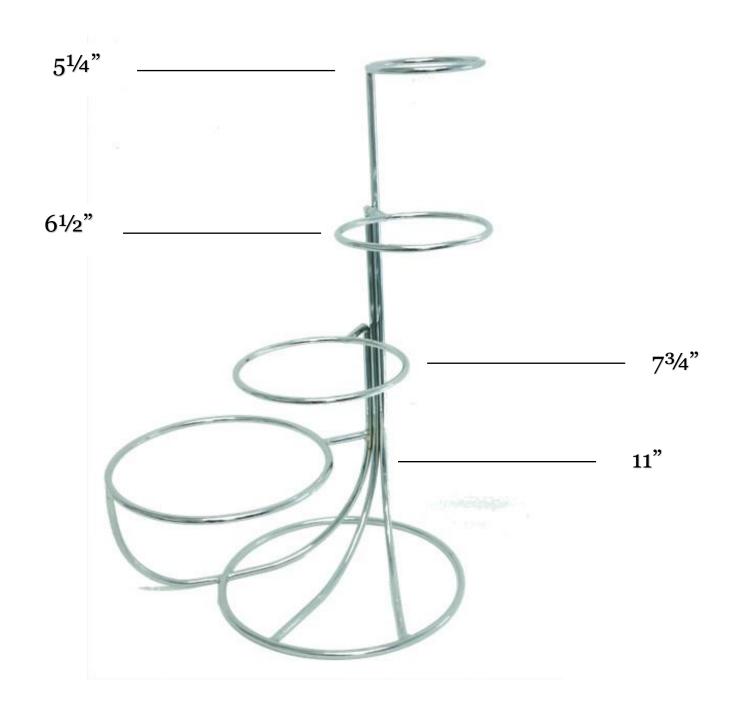

ASE DO NOT ASK US TO PROVIDE STANDS FOR HIRE WITHOUT THE APPROPRIATE DEPOSIT.

### <u> 2 TIER</u>





## **SLOPED**



**SILVER** 

## 2 TIER ROUNDBACK HIGH



#### **SILVER**

### **ROUNDBACK**



**SILVER & GOLD** 

## 3 TIER S SPIRAL



**SILVER** 

## 3 TIER C SPIRAL



SILVER & GOLD

## 3 TIER TREE SPIRAL



GOLD & SILVER

## <u>3 TIER</u> ADJUSTABLE



#### **SILVER**

(COMES WITH ADJUSTBLE ALLEN KEY & BOLTS WHICH WILL BE CHARGED FOR IF NOT RETURNED)

## 3 TIER STAGGERED SPIRAL



## 3 TIER OFF-SET



**SILVER** 

# 3 TIER SLOPED SPIRAL



## 3 TIER CROSSOVER SPIRAL



## <u>4 TIER</u> SOLID SPIRAL





GOLD & SILVER

# 4 TIER STAGGERED SPIRAL



#### **SILVER PERSPEX**

## 4 OR 5 TIER 'S' OR 'C' SPIRAL



**SILVER** 

# 4 TIER OFF-SIDED



**SILVER** 

# <u>4 TIER</u> TREE SPIRAL



## <u>5 TIER</u> TREE SPIRAL



## <u>6 TIER</u> SOLID SPIRAL



## 3 TIER STAGGERED



### **PERSPEX**

## 1 TIER ROUND



### **PERSPEX**

### **SQUARE**



**PERSPEX** 

## 7 TIER PERSPEX



### 7 PLATES 18 OR 22 PILLARS

(PILLARS COST £10 TO REPLACE IF LOST)

### **STAINLESS STEEL**



### **ROUND**



**SQUARE** 

# ROUND STANDS WIRE





**GOLD** 

### **SILVER STANDS**



### BOW PATTERN ROUND



FANCY ROUND



## GLASS TOP SQUARE



### FANCY SQUARE



**PLAIN** 

### **GOLD STANDS**



**SQUARE** 

### **IVORY STANDS**



### **ROUND**

### **KNIVES**