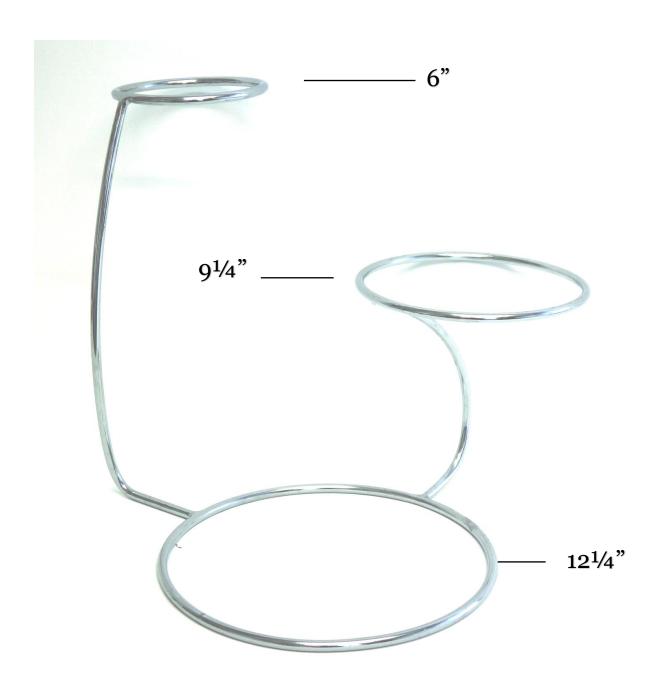

RSDAY WILL INCUR A FURTHER DAILY CHARGE OF £3.00.

STANDS ARE RETURNABLE ON THE FOLLOWING MONDAY. ANY LATE RETURNS WILL INCUR A FURTHER CHARGE OF £3.00 PER DAY. PLEASE BRING THE BOOKING FORM WITH YOU ON COLLECTION AND RETURN.

VISA CARDS WILL NOT BE ACCEPTED FOR DEPOSITS. CASH ONLY.

PLEASE DO NOT ASK US TO PROVIDE STANDS FOR HIRE WITHOUT THE APPROPRIATE DEPOSIT.

### <u> 2 TIER</u>





## **SLOPED**



**SILVER** 

## 2 TIER ROUNDBACK HIGH



#### **SILVER**

### **ROUNDBACK**



**SILVER & GOLD** 

## 3 TIER S SPIRAL



**SILVER** 

## 3 TIER C SPIRAL



SILVER & GOLD

## 3 TIER TREE SPIRAL



GOLD & SILVER

## <u>3 TIER</u> ADJUSTABLE



#### **SILVER**

(COMES WITH ADJUSTBLE ALLEN KEY & BOLTS WHICH WILL BE CHARGED FOR IF NOT RETURNED)

## 3 TIER STAGGERED SPIRAL



## 3 TIER OFF-SET



**SILVER** 

# 3 TIER SLOPED SPIRAL



## 3 TIER CROSSOVER SPIRAL



## <u>4 TIER</u> SOLID SPIRAL





GOLD & SILVER

# 4 TIER STAGGERED SPIRAL



#### **SILVER PERSPEX**

## 4 OR 5 TIER 'S' OR 'C' SPIRAL



**SILVER** 

# 4 TIER OFF-SIDED



**SILVER** 

# <u>4 TIER</u> TREE SPIRAL



## <u>5 TIER</u> TREE SPIRAL



## <u>6 TIER</u> SOLID SPIRAL



## 3 TIER STAGGERED



### **PERSPEX**

## 1 TIER ROUND



### **PERSPEX**

### **SQUARE**



**PERSPEX** 

## 7 TIER PERSPEX



### 7 PLATES 18 OR 22 PILLARS

(PILLARS COST £10 TO REPLACE IF LOST)

### **STAINLESS STEEL**



### **ROUND**



**SQUARE** 

# ROUND STANDS WIRE





**GOLD** 

### **SILVER STANDS**



### BOW PATTERN ROUND



FANCY ROUND



## GLASS TOP SQUARE



### FANCY SQUARE



**PLAIN** 

### **GOLD STANDS**



**SQUARE**