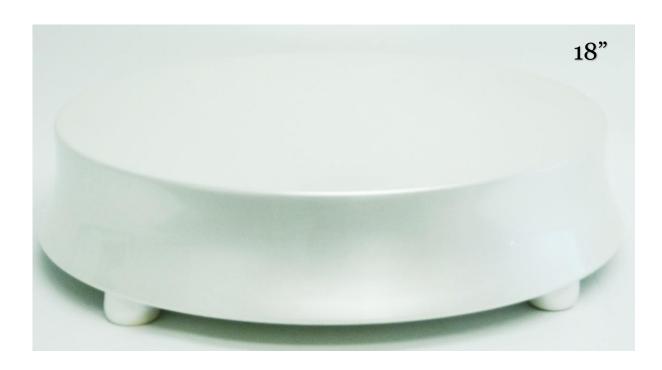

LOPED SPIRAL



## 3 TIER CROSSOVER SPIRAL



## <u>4 TIER</u> SOLID SPIRAL





GOLD & SILVER

# 4 TIER STAGGERED SPIRAL



#### **SILVER PERSPEX**

## 4 OR 5 TIER 'S' OR 'C' SPIRAL



**SILVER** 

# 4 TIER OFF-SIDED



**SILVER** 

# <u>4 TIER</u> TREE SPIRAL



## <u>5 TIER</u> TREE SPIRAL



## <u>6 TIER</u> SOLID SPIRAL



## 3 TIER STAGGERED



### **PERSPEX**

## 1 TIER ROUND



### **PERSPEX**

### **SQUARE**



**PERSPEX** 

## 7 TIER PERSPEX



### 7 PLATES 18 OR 22 PILLARS

(PILLARS COST £10 TO REPLACE IF LOST)

### **STAINLESS STEEL**



### **ROUND**



**SQUARE** 

# ROUND STANDS WIRE





**GOLD** 

### **SILVER STANDS**



### BOW PATTERN ROUND



FANCY ROUND



## GLASS TOP SQUARE



### FANCY SQUARE



**PLAIN** 

### **GOLD STANDS**



**SQUARE** 

### **IVORY STANDS**



### **ROUND**

### **KNIVES**