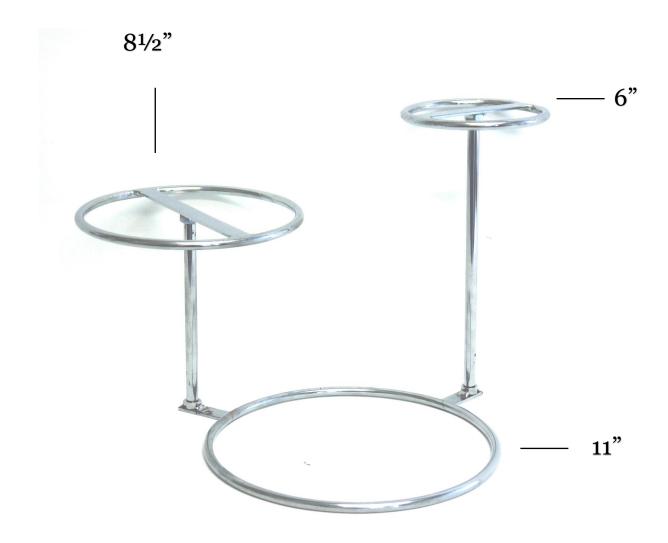

ANDS TAKEN BEFORE THURSDAY WILL INCUR A FURTHER DAILY CHARGE OF £3.00.

STANDS ARE RETURNABLE ON THE FOLLOWING MONDAY. ANY LATE RETURNS WILL INCUR A FURTHER CHARGE OF £3.00 PER DAY. PLEASE BRING THE BOOKING FORM WITH YOU ON COLLECTION AND RETURN.

VISA CARDS WILL NOT BE ACCEPTED FOR DEPOSITS. CASH ONLY.

PLEASE DO NOT ASK US TO PROVIDE STANDS FOR HIRE WITHOUT THE APPROPRIATE DEPOSIT.

### <u> 2 TIER</u>





## **SLOPED**



**SILVER** 

## 2 TIER ROUNDBACK HIGH



#### **SILVER**

### **ROUNDBACK**



**SILVER & GOLD** 

## 3 TIER S SPIRAL



**SILVER** 

## 3 TIER C SPIRAL



SILVER & GOLD

## 3 TIER TREE SPIRAL



GOLD & SILVER

## <u>3 TIER</u> ADJUSTABLE



#### **SILVER**

(COMES WITH ADJUSTBLE ALLEN KEY & BOLTS WHICH WILL BE CHARGED FOR IF NOT RETURNED)

## 3 TIER STAGGERED SPIRAL



## 3 TIER OFF-SET



**SILVER** 

# 3 TIER SLOPED SPIRAL



## 3 TIER CROSSOVER SPIRAL



## <u>4 TIER</u> SOLID SPIRAL





GOLD & SILVER

# 4 TIER STAGGERED SPIRAL



#### **SILVER PERSPEX**

## 4 OR 5 TIER 'S' OR 'C' SPIRAL



**SILVER** 

# 4 TIER OFF-SIDED



**SILVER** 

# <u>4 TIER</u> TREE SPIRAL



## <u>5 TIER</u> TREE SPIRAL



## <u>6 TIER</u> SOLID SPIRAL



## 3 TIER STAGGERED



### **PERSPEX**

## 1 TIER ROUND



### **PERSPEX**

### **SQUARE**



**PERSPEX** 

## 7 TIER PERSPEX



### 7 PLATES 18 OR 22 PILLARS

(PILLARS COST £10 TO REPLACE IF LOST)

### **STAINLESS STEEL**



### **ROUND**



**SQUARE** 

# ROUND STANDS WIRE





**GOLD** 

### **SILVER STANDS**



### BOW PATTERN ROUND



FANCY ROUND



## GLASS TOP SQUARE



### FANCY SQUARE



**PLAIN** 

### **GOLD S