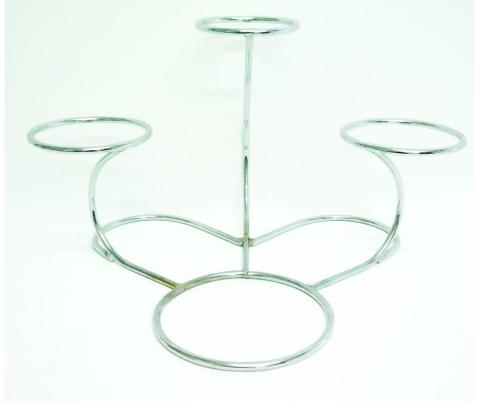

TE RETURNS WILL INCUR A FURTHER CHARGE OF £3.00 PER DAY. PLEASE BRING THE BOOKING FORM WITH YOU ON COLLECTION AND RETURN.

VISA CARDS WILL NOT BE ACCEPTED FOR DEPOSITS. CASH ONLY.

PLEASE DO NOT ASK US TO PROVIDE STANDS FOR HIRE WITHOUT THE APPROPRIATE DEPOSIT.

### <u> 2 TIER</u>





## **SLOPED**



**SILVER** 

## 2 TIER ROUNDBACK HIGH



#### **SILVER**

### **ROUNDBACK**



**SILVER & GOLD** 

## 3 TIER S SPIRAL



**SILVER** 

## 3 TIER C SPIRAL



SILVER & GOLD

## 3 TIER TREE SPIRAL



GOLD & SILVER

## <u>3 TIER</u> ADJUSTABLE



#### **SILVER**

(COMES WITH ADJUSTBLE ALLEN KEY & BOLTS WHICH WILL BE CHARGED FOR IF NOT RETURNED)

## 3 TIER STAGGERED SPIRAL



## 3 TIER OFF-SET



**SILVER** 

# 3 TIER SLOPED SPIRAL



## 3 TIER CROSSOVER SPIRAL



## <u>4 TIER</u> SOLID SPIRAL





GOLD & SILVER

# 4 TIER STAGGERED SPIRAL



#### **SILVER PERSPEX**

## 4 OR 5 TIER 'S' OR 'C' SPIRAL



**SILVER** 

# 4 TIER OFF-SIDED



**SILVER** 

# <u>4 TIER</u> TREE SPIRAL



## <u>5 TIER</u> TREE SPIRAL



## <u>6 TIER</u> SOLID SPIRAL



## 3 TIER STAGGERED



### **PERSPEX**

## 1 TIER ROUND



### **PERSPEX**

### **SQUARE**



**PERSPEX** 

## 7 TIER PERSPEX



### 7 PLATES 18 OR 22 PILLARS

(PILLARS COST £10 TO REPLACE IF LOST)

### **STAINLESS STEEL**



### **ROUND**



**SQUARE** 

# ROUND STANDS WIRE





**GOLD** 

### **SILVER STANDS**



### BOW PATTERN ROUND



FANCY ROUND



## GLASS TOP SQUARE



### FANCY SQUARE



**PLAIN** 

### **GOLD STANDS**



**SQUARE** 

### **IVORY STANDS**



### **ROUND**

### **KNIVES**