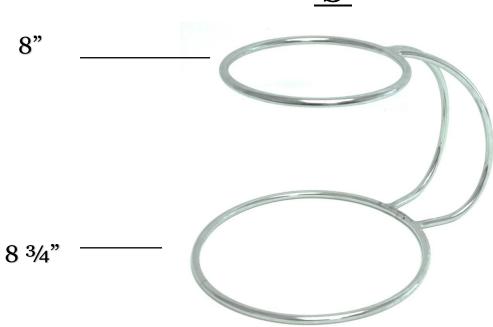

BE RETURNED IN THE BOXES AND BAGS PROVIDED.

#### PAYMENT TERMS

THE HIRE CHARGE IS PAYABLE AT TIME OF BOOKING. IT IS REFUNDABLE IN THE EVENT OF CANCELLATION TWO OR MORE WEEKS BEFORE COLLECTION DATE. DEPOSITS ARE PAYABLE WHEN STAND IS COLLECTED.

#### **HIRE PERIODS**

STANDS WILL BE READY FOR COLLECTION ON THURSDAY MORNINGS FROM 9.30AM TO 1PM, OR ON FRIDAYS.

SUBJECT TO AVAILABILITY STANDS TAKEN BEFORE THURSDAY WILL INCUR A FURTHER DAILY CHARGE OF £3.00.

STANDS ARE RETURNABLE ON THE FOLLOWING MONDAY. ANY LATE RETURNS WILL INCUR A FURTHER CHARGE OF £3.00 PER DAY. PLEASE BRING THE BOOKING FORM WITH YOU ON COLLECTION AND RETURN.

VISA CARDS WILL NOT BE ACCEPTED FOR DEPOSITS. CASH ONLY.

PLEASE DO NOT ASK US TO PROVIDE STANDS FOR HIRE WITHOUT THE APPROPRIATE DEPOSIT.

### <u> 2 TIER</u>





## **SLOPED**



**SILVER** 

## 2 TIER ROUNDBACK HIGH



#### **SILVER**

### **ROUNDBACK**



**SILVER & GOLD** 

## 3 TIER S SPIRAL



**SILVER** 

## 3 TIER C SPIRAL



SILVER & GOLD

## 3 TIER TREE SPIRAL



GOLD & SILVER

## <u>3 TIER</u> ADJUSTABLE



#### **SILVER**

(COMES WITH ADJUSTBLE ALLEN KEY & BOLTS WHICH WILL BE CHARGED FOR IF NOT RETURNED)

## 3 TIER STAGGERED SPIRAL



## 3 TIER OFF-SET



**SILVER** 

# 3 TIER SLOPED SPIRAL



## 3 TIER CROSSOVER SPIRAL



## <u>4 TIER</u> SOLID SPIRAL





GOLD & SILVER

# 4 TIER STAGGERED SPIRAL



#### **SILVER PERSPEX**

## 4 OR 5 TIER 'S' OR 'C' SPIRAL



**SILVER** 

# 4 TIER OFF-SIDED



**SILVER** 

# <u>4 TIER</u> TREE SPIRAL



## <u>5 TIER</u> TREE SPIRAL



## <u>6 TIER</u> SOLID SPIRAL



## 3 TIER STAGGERED



### **PERSP