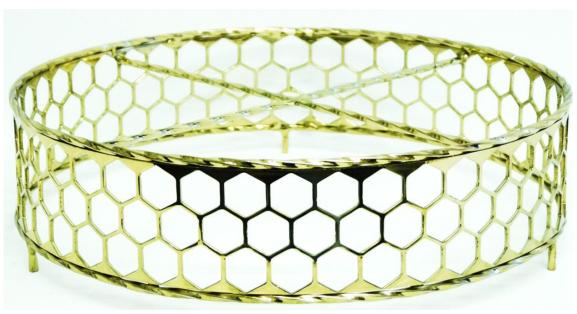

> ADJUSTABLE



#### **SILVER**

(COMES WITH ADJUSTBLE ALLEN KEY & BOLTS WHICH WILL BE CHARGED FOR IF NOT RETURNED)

## 3 TIER STAGGERED SPIRAL



## 3 TIER OFF-SET



**SILVER** 

# 3 TIER SLOPED SPIRAL



## 3 TIER CROSSOVER SPIRAL



## <u>4 TIER</u> SOLID SPIRAL





GOLD & SILVER

# 4 TIER STAGGERED SPIRAL



#### **SILVER PERSPEX**

## 4 OR 5 TIER 'S' OR 'C' SPIRAL



**SILVER** 

# 4 TIER OFF-SIDED



**SILVER** 

# <u>4 TIER</u> TREE SPIRAL



## <u>5 TIER</u> TREE SPIRAL



## <u>6 TIER</u> SOLID SPIRAL



## 3 TIER STAGGERED



### **PERSPEX**

## 1 TIER ROUND



### **PERSPEX**

### **SQUARE**



**PERSPEX** 

## 7 TIER PERSPEX



### 7 PLATES 18 OR 22 PILLARS

(PILLARS COST £10 TO REPLACE IF LOST)

### **STAINLESS STEEL**



### **ROUND**



**SQUARE** 

# ROUND STANDS WIRE





**GOLD** 

### **SILVER STANDS**



### BOW PATTERN ROUND



FANCY ROUND



## GLASS TOP SQUARE



### FANCY SQUARE



**PLAIN** 

### **GOLD STANDS**



**SQUARE** 

### **IVORY STANDS**



### **ROUND**

### **KNIVES**