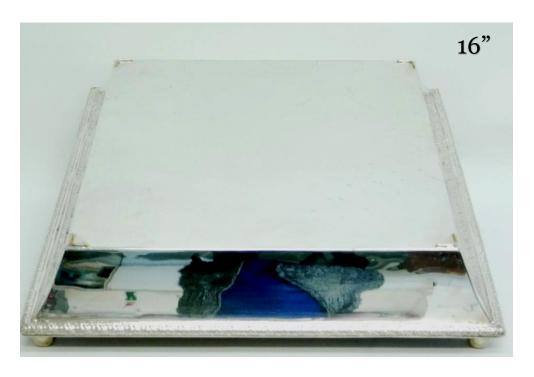

3 TIER STAGGERED SPIRAL



## 3 TIER OFF-SET



**SILVER** 

# 3 TIER SLOPED SPIRAL



## 3 TIER CROSSOVER SPIRAL



## <u>4 TIER</u> SOLID SPIRAL





GOLD & SILVER

# 4 TIER STAGGERED SPIRAL



#### **SILVER PERSPEX**

## 4 OR 5 TIER 'S' OR 'C' SPIRAL



**SILVER** 

# 4 TIER OFF-SIDED



**SILVER** 

# <u>4 TIER</u> TREE SPIRAL



## <u>5 TIER</u> TREE SPIRAL



## <u>6 TIER</u> SOLID SPIRAL



## 3 TIER STAGGERED



### **PERSPEX**

## 1 TIER ROUND



### **PERSPEX**

### **SQUARE**



**PERSPEX** 

## 7 TIER PERSPEX



### 7 PLATES 18 OR 22 PILLARS

(PILLARS COST £10 TO REPLACE IF LOST)

### **STAINLESS STEEL**



### **ROUND**



**SQUARE** 

# ROUND STANDS WIRE





**GOLD** 

### **SILVER STANDS**



### BOW PATTERN ROUND



FANCY ROUND



## GLASS TOP SQUARE



### FANCY SQUARE



**PLAIN** 

### **GOLD STANDS**



**SQUARE** 

### **IVORY STANDS**



### **ROUND**

### **KNIVES**