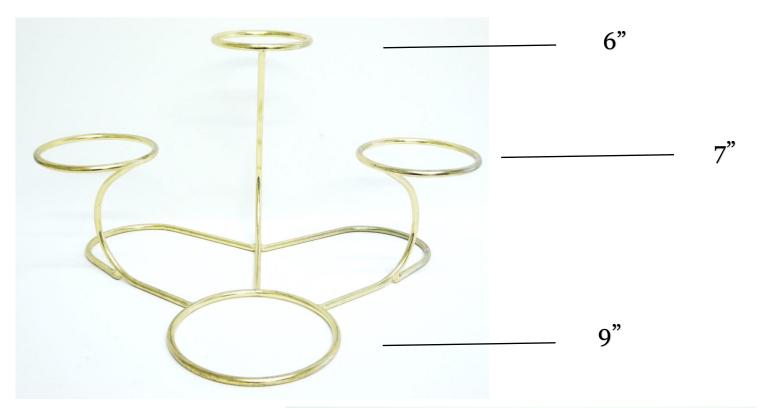

LATE RETURNS WILL INCUR A FURTHER CHARGE OF £3.00 PER DAY. PLEASE BRING THE BOOKING FORM WITH YOU ON COLLECTION AND RETURN.

VISA CARDS WILL NOT BE ACCEPTED FOR DEPOSITS. CASH ONLY.

PLEASE DO NOT ASK US TO PROVIDE STANDS FOR HIRE WITHOUT THE APPROPRIATE DEPOSIT.

### <u> 2 TIER</u>





## **SLOPED**



**SILVER** 

## 2 TIER ROUNDBACK HIGH



#### **SILVER**

### **ROUNDBACK**



**SILVER & GOLD** 

## 3 TIER S SPIRAL



**SILVER** 

## 3 TIER C SPIRAL



SILVER & GOLD

## 3 TIER TREE SPIRAL



GOLD & SILVER

## <u>3 TIER</u> ADJUSTABLE



#### **SILVER**

(COMES WITH ADJUSTBLE ALLEN KEY & BOLTS WHICH WILL BE CHARGED FOR IF NOT RETURNED)

## 3 TIER STAGGERED SPIRAL



## 3 TIER OFF-SET



**SILVER** 

# 3 TIER SLOPED SPIRAL



## 3 TIER CROSSOVER SPIRAL



## <u>4 TIER</u> SOLID SPIRAL





GOLD & SILVER

# 4 TIER STAGGERED SPIRAL



#### **SILVER PERSPEX**

## 4 OR 5 TIER 'S' OR 'C' SPIRAL



**SILVER** 

# 4 TIER OFF-SIDED



**SILVER** 

# <u>4 TIER</u> TREE SPIRAL



## <u>5 TIER</u> TREE SPIRAL



## <u>6 TIER</u> SOLID SPIRAL



## 3 TIER STAGGERED



### **PERSPEX**

## 1 TIER ROUND



### **PERSPEX**

### **SQUARE**



**PERSPEX** 

## 7 TIER PERSPEX



### 7 PLATES 18 OR 22 PILLARS

(PILLARS COST £10 TO REPLACE IF LOST)

### **STAINLESS STEEL**



### **ROUND**



**SQUARE** 

# ROUND STANDS WIRE





**GOLD** 

### **SILVER STANDS**



### BOW PATTERN ROUND



FANCY ROUND



## GLASS TOP SQUARE



### FANCY SQUARE



**PLAIN** 

### **GOLD STANDS**



**SQUARE** 

### **IVORY STANDS**



### **ROUND**

### **KNIVES**