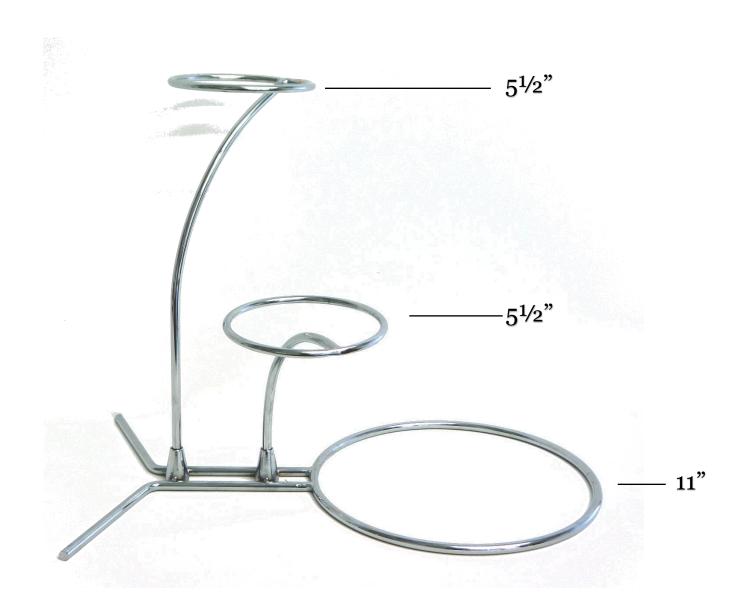

PERIODS**

STANDS WILL BE READY FOR COLLECTION ON THURSDAY MORNINGS FROM 9.30AM TO 1PM, OR ON FRIDAYS.

SUBJECT TO AVAILABILITY STANDS TAKEN BEFORE THURSDAY WILL INCUR A FURTHER DAILY CHARGE OF £3.00.

STANDS ARE RETURNABLE ON THE FOLLOWING MONDAY. ANY LATE RETURNS WILL INCUR A FURTHER CHARGE OF £3.00 PER DAY. PLEASE BRING THE BOOKING FORM WITH YOU ON COLLECTION AND RETURN.

VISA CARDS WILL NOT BE ACCEPTED FOR DEPOSITS. CASH ONLY.

PLEASE DO NOT ASK US TO PROVIDE STANDS FOR HIRE WITHOUT THE APPROPRIATE DEPOSIT.

### <u> 2 TIER</u>





## **SLOPED**



**SILVER** 

## 2 TIER ROUNDBACK HIGH



#### **SILVER**

### **ROUNDBACK**



**SILVER & GOLD** 

## 3 TIER S SPIRAL



**SILVER** 

## 3 TIER C SPIRAL



SILVER & GOLD

## 3 TIER TREE SPIRAL



GOLD & SILVER

## <u>3 TIER</u> ADJUSTABLE



#### **SILVER**

(COMES WITH ADJUSTBLE ALLEN KEY & BOLTS WHICH WILL BE CHARGED FOR IF NOT RETURNED)

## 3 TIER STAGGERED SPIRAL



## 3 TIER OFF-SET



**SILVER** 

# 3 TIER SLOPED SPIRAL



## 3 TIER CROSSOVER SPIRAL



## <u>4 TIER</u> SOLID SPIRAL





GOLD & SILVER

# 4 TIER STAGGERED SPIRAL



#### **SILVER PERSPEX**

## 4 OR 5 TIER 'S' OR 'C' SPIRAL



**SILVER** 

# 4 TIER OFF-SIDED



**SILVER** 

# <u>4 TIER</u> TREE SPIRAL



## <u>5 TIER</u> TREE SPIRAL



## <u>6 TIER</u> SOLID SPIRAL



## 3 TIER STAGGERED



### **PERSPEX**

## 1 TIER ROUND



### **PERSPEX**

### **SQUARE**



**PERSPEX** 

## 7 TIER PERSPEX



### 7 PLATES 18 OR 22 PILLARS

(PILLARS COST £10 TO REPLACE IF LOST)

### **STAINLESS STEEL**



### **ROUND**



**SQUARE** 

# ROUND STANDS WIRE





**GOLD** 

#