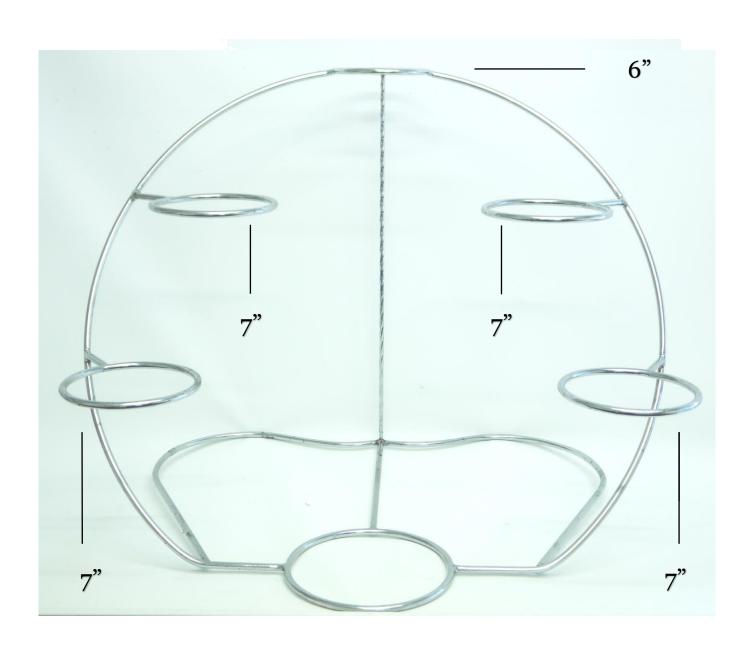

ATE DEPOSIT.

### <u> 2 TIER</u>





## **SLOPED**



**SILVER** 

## 2 TIER ROUNDBACK HIGH



#### **SILVER**

### **ROUNDBACK**



**SILVER & GOLD** 

## 3 TIER S SPIRAL



**SILVER** 

## 3 TIER C SPIRAL



SILVER & GOLD

## 3 TIER TREE SPIRAL



GOLD & SILVER

## <u>3 TIER</u> ADJUSTABLE



#### **SILVER**

(COMES WITH ADJUSTBLE ALLEN KEY & BOLTS WHICH WILL BE CHARGED FOR IF NOT RETURNED)

## 3 TIER STAGGERED SPIRAL



## 3 TIER OFF-SET



**SILVER** 

# 3 TIER SLOPED SPIRAL



## 3 TIER CROSSOVER SPIRAL



## <u>4 TIER</u> SOLID SPIRAL





GOLD & SILVER

# 4 TIER STAGGERED SPIRAL



#### **SILVER PERSPEX**

## 4 OR 5 TIER 'S' OR 'C' SPIRAL



**SILVER** 

# 4 TIER OFF-SIDED



**SILVER** 

# <u>4 TIER</u> TREE SPIRAL



## <u>5 TIER</u> TREE SPIRAL



## <u>6 TIER</u> SOLID SPIRAL



## 3 TIER STAGGERED



### **PERSPEX**

## 1 TIER ROUND



### **PERSPEX**

### **SQUARE**



**PERSPEX** 

## 7 TIER PERSPEX



### 7 PLATES 18 OR 22 PILLARS

(PILLARS COST £10 TO REPLACE IF LOST)

### **STAINLESS STEEL**



### **ROUND**



**SQUARE** 

# ROUND STANDS WIRE





**GOLD** 

### **SILVER STANDS**



### BOW PATTERN ROUND



FANCY ROUND



## GLASS TOP SQUARE



### FANCY SQUARE



**PLAIN** 

### **GOLD STANDS**



**SQUARE** 

### **IVORY STANDS**



### **ROUND**

### **KNIVES**