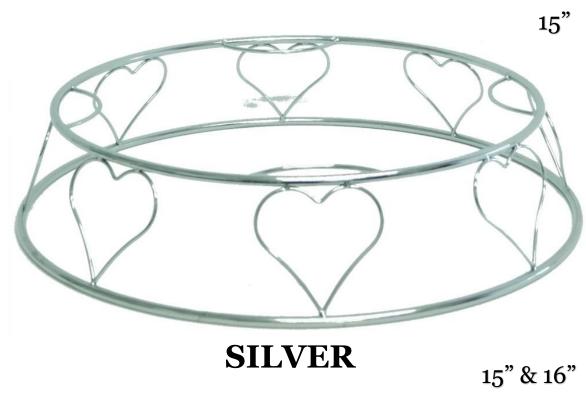

/u> ADJUSTABLE



#### **SILVER**

(COMES WITH ADJUSTBLE ALLEN KEY & BOLTS WHICH WILL BE CHARGED FOR IF NOT RETURNED)

## 3 TIER STAGGERED SPIRAL



## 3 TIER OFF-SET



**SILVER** 

# 3 TIER SLOPED SPIRAL



## 3 TIER CROSSOVER SPIRAL



## <u>4 TIER</u> SOLID SPIRAL





GOLD & SILVER

# 4 TIER STAGGERED SPIRAL



#### **SILVER PERSPEX**

## 4 OR 5 TIER 'S' OR 'C' SPIRAL



**SILVER** 

# 4 TIER OFF-SIDED



**SILVER** 

# <u>4 TIER</u> TREE SPIRAL



## <u>5 TIER</u> TREE SPIRAL



## <u>6 TIER</u> SOLID SPIRAL



## 3 TIER STAGGERED



### **PERSPEX**

## 1 TIER ROUND



### **PERSPEX**

### **SQUARE**



**PERSPEX** 

## 7 TIER PERSPEX



### 7 PLATES 18 OR 22 PILLARS

(PILLARS COST £10 TO REPLACE IF LOST)

### **STAINLESS STEEL**



### **ROUND**



**SQUARE** 

# ROUND STANDS WIRE





**GOLD** 

### **SILVER STANDS**



### BOW PATTERN ROUND



FANCY ROUND



## GLASS TOP SQUARE



### FANCY SQUARE



**PLAIN** 

### **GOLD STANDS**



**SQUARE** 

### **IVORY STANDS**



### **ROUND**

### **KNIVES**