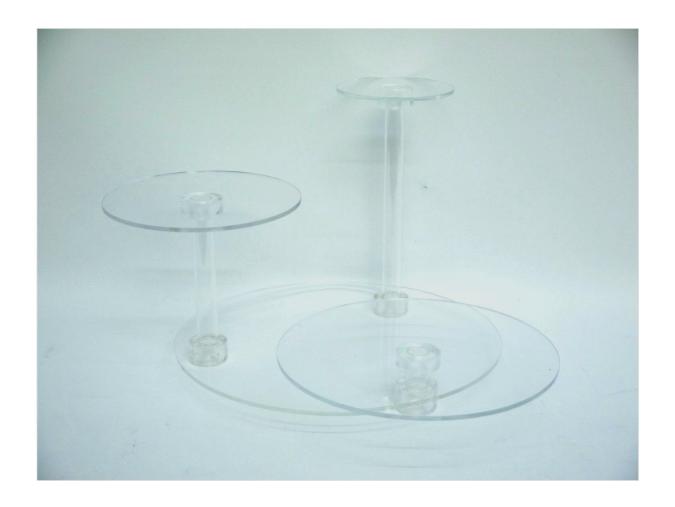

## 7 TIER PERSPEX

### 7 PLATES 18 OR 22 PILLARS

(PILLARS COST £10 TO REPLACE IF LOST)