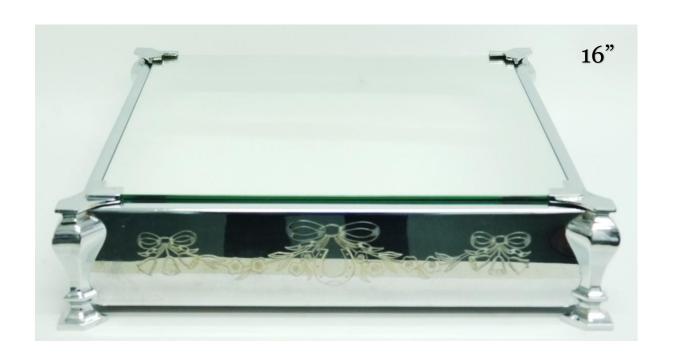

CH WILL BE CHARGED FOR IF NOT RETURNED)

## 3 TIER STAGGERED SPIRAL



## 3 TIER OFF-SET



**SILVER** 

# 3 TIER SLOPED SPIRAL



## 3 TIER CROSSOVER SPIRAL



## <u>4 TIER</u> SOLID SPIRAL





GOLD & SILVER

# 4 TIER STAGGERED SPIRAL



#### **SILVER PERSPEX**

## 4 OR 5 TIER 'S' OR 'C' SPIRAL



**SILVER** 

# 4 TIER OFF-SIDED



**SILVER** 

# <u>4 TIER</u> TREE SPIRAL



## <u>5 TIER</u> TREE SPIRAL



## <u>6 TIER</u> SOLID SPIRAL



## 3 TIER STAGGERED



### **PERSPEX**

## 1 TIER ROUND



### **PERSPEX**

### **SQUARE**



**PERSPEX** 

## 7 TIER PERSPEX



### 7 PLATES 18 OR 22 PILLARS

(PILLARS COST £10 TO REPLACE IF LOST)

### **STAINLESS STEEL**



### **ROUND**



**SQUARE** 

# ROUND STANDS WIRE





**GOLD** 

### **SILVER STANDS**



### BOW PATTERN ROUND



FANCY ROUND



## GLASS TOP SQUARE



### FANCY SQUARE



**PLAIN** 

### **GOLD STANDS**



**SQUARE** 

### **IVORY STANDS**



### **ROUND**

### **KNIVES**