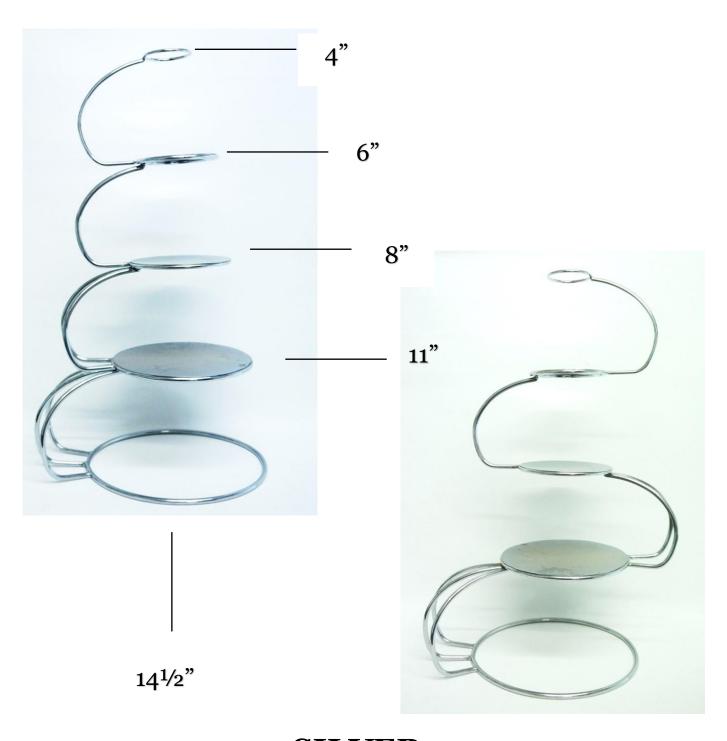

TION AND RETURN.

VISA CARDS WILL NOT BE ACCEPTED FOR DEPOSITS. CASH ONLY.

PLEASE DO NOT ASK US TO PROVIDE STANDS FOR HIRE WITHOUT THE APPROPRIATE DEPOSIT.

### <u> 2 TIER</u>





## **SLOPED**



**SILVER** 

## 2 TIER ROUNDBACK HIGH



#### **SILVER**

### **ROUNDBACK**



**SILVER & GOLD** 

## 3 TIER S SPIRAL



**SILVER** 

## 3 TIER C SPIRAL



SILVER & GOLD

## 3 TIER TREE SPIRAL



GOLD & SILVER

## <u>3 TIER</u> ADJUSTABLE



#### **SILVER**

(COMES WITH ADJUSTBLE ALLEN KEY & BOLTS WHICH WILL BE CHARGED FOR IF NOT RETURNED)

## 3 TIER STAGGERED SPIRAL



## 3 TIER OFF-SET



**SILVER** 

# 3 TIER SLOPED SPIRAL



## 3 TIER CROSSOVER SPIRAL



## <u>4 TIER</u> SOLID SPIRAL





GOLD & SILVER

# 4 TIER STAGGERED SPIRAL



#### **SILVER PERSPEX**

## 4 OR 5 TIER 'S' OR 'C' SPIRAL



**SILVER** 

# 4 TIER OFF-SIDED



**SILVER** 

# <u>4 TIER</u> TREE SPIRAL



## <u>5 TIER</u> TREE SPIRAL



## <u>6 TIER</u> SOLID SPIRAL



## 3 TIER STAGGERED



### **PERSPEX**

## 1 TIER ROUND



### **PERSPEX**

### **SQUARE**



**PERSPEX** 

## 7 TIER PERSPEX



### 7 PLATES 18 OR 22 PILLARS

(PILLARS COST £10 TO REPLACE IF LOST)

### **STAINLESS STEEL**



### **ROUND**



**SQUARE** 

# ROUND STANDS WIRE





**GOLD** 

### **SILVER STANDS**



### BOW PATTERN ROUND



FANCY ROUND



## GLASS TOP SQUARE



### FANCY SQUARE



**PLAIN** 

### **GOLD STANDS**



**SQUARE** 

### **IVORY STANDS**



### **ROUND**

### **KNIVES**