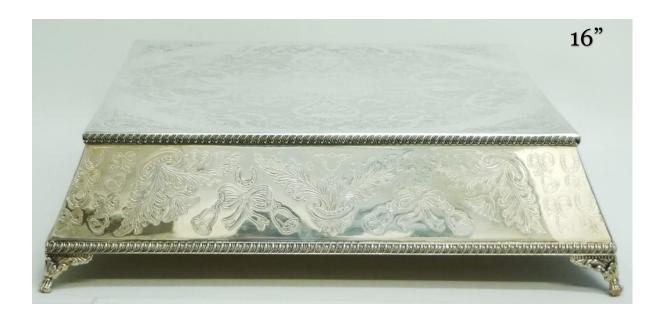

IF NOT RETURNED)

## 3 TIER STAGGERED SPIRAL



## 3 TIER OFF-SET



**SILVER** 

# 3 TIER SLOPED SPIRAL



## 3 TIER CROSSOVER SPIRAL



## <u>4 TIER</u> SOLID SPIRAL





GOLD & SILVER

# 4 TIER STAGGERED SPIRAL



#### **SILVER PERSPEX**

## 4 OR 5 TIER 'S' OR 'C' SPIRAL



**SILVER** 

# 4 TIER OFF-SIDED



**SILVER** 

# <u>4 TIER</u> TREE SPIRAL



## <u>5 TIER</u> TREE SPIRAL



## <u>6 TIER</u> SOLID SPIRAL



## 3 TIER STAGGERED



### **PERSPEX**

## 1 TIER ROUND



### **PERSPEX**

### **SQUARE**



**PERSPEX** 

## 7 TIER PERSPEX



### 7 PLATES 18 OR 22 PILLARS

(PILLARS COST £10 TO REPLACE IF LOST)

### **STAINLESS STEEL**



### **ROUND**



**SQUARE** 

# ROUND STANDS WIRE





**GOLD** 

### **SILVER STANDS**



### BOW PATTERN ROUND



FANCY ROUND



## GLASS TOP SQUARE



### FANCY SQUARE



**PLAIN** 

### **GOLD STANDS**



**SQUARE** 

### **IVORY STANDS**



### **ROUND**

### **KNIVES**