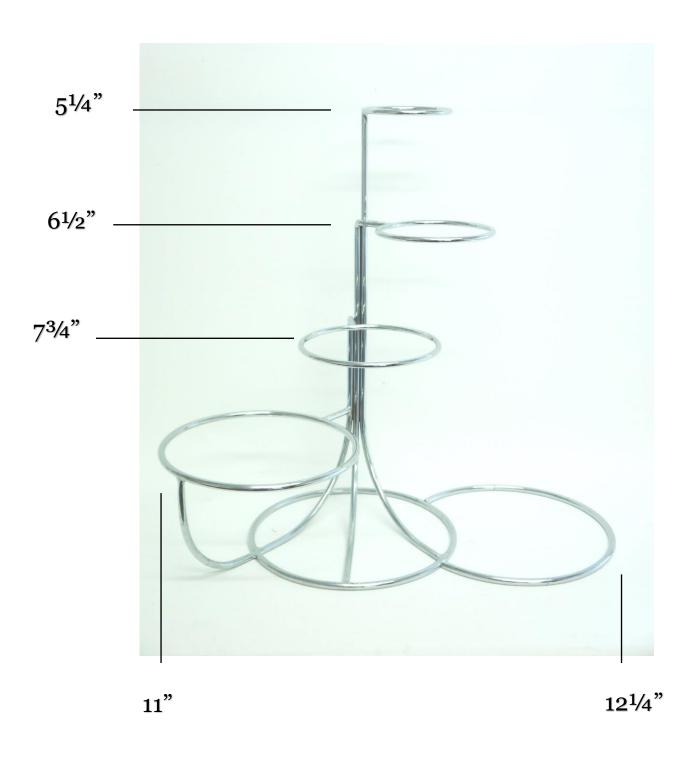

NDS FOR HIRE WITHOUT THE APPROPRIATE DEPOSIT.

### <u> 2 TIER</u>





## **SLOPED**



**SILVER** 

## 2 TIER ROUNDBACK HIGH



#### **SILVER**

### **ROUNDBACK**



**SILVER & GOLD** 

## 3 TIER S SPIRAL



**SILVER** 

## 3 TIER C SPIRAL



SILVER & GOLD

## 3 TIER TREE SPIRAL



GOLD & SILVER

## <u>3 TIER</u> ADJUSTABLE



#### **SILVER**

(COMES WITH ADJUSTBLE ALLEN KEY & BOLTS WHICH WILL BE CHARGED FOR IF NOT RETURNED)

## 3 TIER STAGGERED SPIRAL



## 3 TIER OFF-SET



**SILVER** 

# 3 TIER SLOPED SPIRAL



## 3 TIER CROSSOVER SPIRAL



## <u>4 TIER</u> SOLID SPIRAL





GOLD & SILVER

# 4 TIER STAGGERED SPIRAL



#### **SILVER PERSPEX**

## 4 OR 5 TIER 'S' OR 'C' SPIRAL



**SILVER** 

# 4 TIER OFF-SIDED



**SILVER** 

# <u>4 TIER</u> TREE SPIRAL



## <u>5 TIER</u> TREE SPIRAL



## <u>6 TIER</u> SOLID SPIRAL



## 3 TIER STAGGERED



### **PERSPEX**

## 1 TIER ROUND



### **PERSPEX**

### **SQUARE**



**PERSPEX** 

## 7 TIER PERSPEX



### 7 PLATES 18 OR 22 PILLARS

(PILLARS COST £10 TO REPLACE IF LOST)

### **STAINLESS STEEL**



### **ROUND**



**SQUARE** 

# ROUND STANDS WIRE





**GOLD** 

### **SILVER STANDS**



### BOW PATTERN ROUND



FANCY ROUND



## GLASS TOP SQUARE



### FANCY SQUARE



**PLAIN** 

### **GOLD STANDS**



**SQUARE** 

### **IVORY STANDS**



### **ROUND**

### **KNIVES**