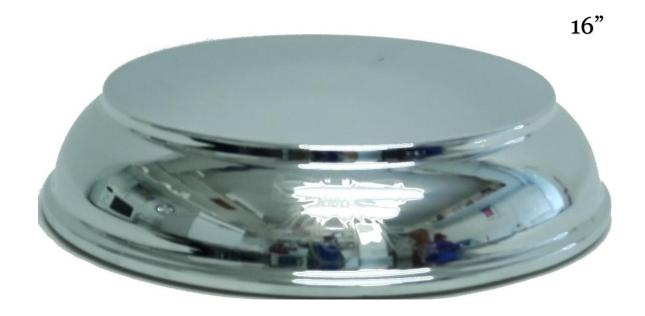

MES WITH ADJUSTBLE ALLEN KEY & BOLTS WHICH WILL BE CHARGED FOR IF NOT RETURNED)

## 3 TIER STAGGERED SPIRAL



## 3 TIER OFF-SET



**SILVER** 

# 3 TIER SLOPED SPIRAL



## 3 TIER CROSSOVER SPIRAL



## <u>4 TIER</u> SOLID SPIRAL





GOLD & SILVER

# 4 TIER STAGGERED SPIRAL



#### **SILVER PERSPEX**

## 4 OR 5 TIER 'S' OR 'C' SPIRAL



**SILVER** 

# 4 TIER OFF-SIDED



**SILVER** 

# <u>4 TIER</u> TREE SPIRAL



## <u>5 TIER</u> TREE SPIRAL



## <u>6 TIER</u> SOLID SPIRAL



## 3 TIER STAGGERED



### **PERSPEX**

## 1 TIER ROUND



### **PERSPEX**

### **SQUARE**



**PERSPEX** 

## 7 TIER PERSPEX



### 7 PLATES 18 OR 22 PILLARS

(PILLARS COST £10 TO REPLACE IF LOST)

### **STAINLESS STEEL**



### **ROUND**



**SQUARE** 

# ROUND STANDS WIRE





**GOLD** 

### **SILVER STANDS**



### BOW PATTERN ROUND



FANCY ROUND



## GLASS TOP SQUARE



### FANCY SQUARE



**PLAIN** 

### **GOLD STANDS**



**SQUARE** 

### **IVORY STANDS**



### **ROUND**

### **KNIVES**