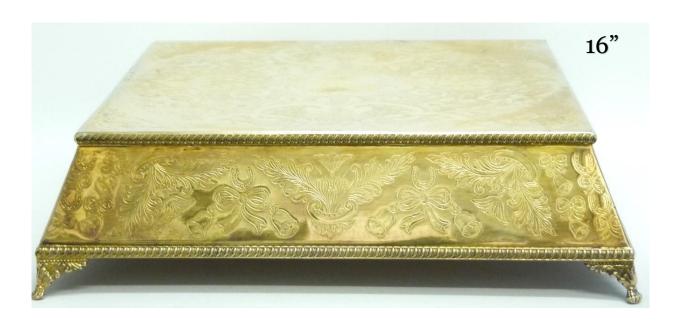

ER OFF-SET



**SILVER** 

# 3 TIER SLOPED SPIRAL



## 3 TIER CROSSOVER SPIRAL



## <u>4 TIER</u> SOLID SPIRAL





GOLD & SILVER

# 4 TIER STAGGERED SPIRAL



#### **SILVER PERSPEX**

## 4 OR 5 TIER 'S' OR 'C' SPIRAL



**SILVER** 

# 4 TIER OFF-SIDED



**SILVER** 

# <u>4 TIER</u> TREE SPIRAL



## <u>5 TIER</u> TREE SPIRAL



## <u>6 TIER</u> SOLID SPIRAL



## 3 TIER STAGGERED



### **PERSPEX**

## 1 TIER ROUND



### **PERSPEX**

### **SQUARE**



**PERSPEX** 

## 7 TIER PERSPEX



### 7 PLATES 18 OR 22 PILLARS

(PILLARS COST £10 TO REPLACE IF LOST)

### **STAINLESS STEEL**



### **ROUND**



**SQUARE** 

# ROUND STANDS WIRE





**GOLD** 

### **SILVER STANDS**



### BOW PATTERN ROUND



FANCY ROUND



## GLASS TOP SQUARE



### FANCY SQUARE



**PLAIN** 

### **GOLD STANDS**



**SQUARE** 

### **IVORY STANDS**



### **ROUND**

### **KNIVES**