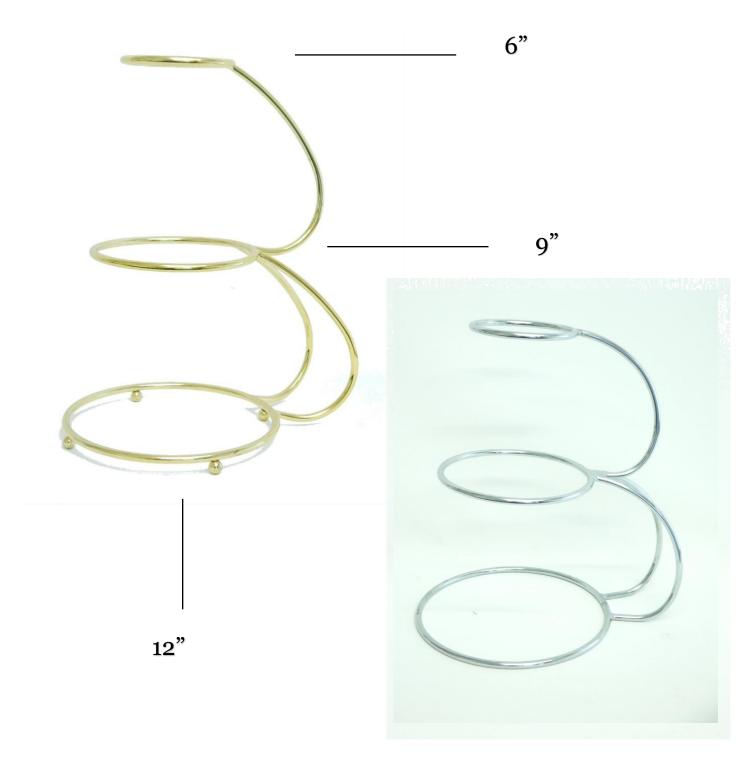

EKS BEFORE COLLECTION DATE. DEPOSITS ARE PAYABLE WHEN STAND IS COLLECTED.

#### **HIRE PERIODS**

STANDS WILL BE READY FOR COLLECTION ON THURSDAY MORNINGS FROM 9.30AM TO 1PM, OR ON FRIDAYS.

SUBJECT TO AVAILABILITY STANDS TAKEN BEFORE THURSDAY WILL INCUR A FURTHER DAILY CHARGE OF £3.00.

STANDS ARE RETURNABLE ON THE FOLLOWING MONDAY. ANY LATE RETURNS WILL INCUR A FURTHER CHARGE OF £3.00 PER DAY. PLEASE BRING THE BOOKING FORM WITH YOU ON COLLECTION AND RETURN.

VISA CARDS WILL NOT BE ACCEPTED FOR DEPOSITS. CASH ONLY.

PLEASE DO NOT ASK US TO PROVIDE STANDS FOR HIRE WITHOUT THE APPROPRIATE DEPOSIT.

### <u> 2 TIER</u>





## **SLOPED**



**SILVER** 

## 2 TIER ROUNDBACK HIGH



#### **SILVER**

### **ROUNDBACK**



**SILVER & GOLD** 

## 3 TIER S SPIRAL



**SILVER** 

## 3 TIER C SPIRAL



SILVER & GOLD

## 3 TIER TREE SPIRAL



GOLD & SILVER

## <u>3 TIER</u> ADJUSTABLE



#### **SILVER**

(COMES WITH ADJUSTBLE ALLEN KEY & BOLTS WHICH WILL BE CHARGED FOR IF NOT RETURNED)

## 3 TIER STAGGERED SPIRAL



## 3 TIER OFF-SET



**SILVER** 

# 3 TIER SLOPED SPIRAL



## 3 TIER CROSSOVER SPIRAL



## <u>4 TIER</u> SOLID SPIRAL





GOLD & SILVER

# 4 TIER STAGGERED SPIRAL



#### **SILVER PERSPEX**

## 4 OR 5 TIER 'S' OR 'C' SPIRAL



**SILVER** 

# 4 TIER OFF-SIDED



**SILVER** 

# <u>4 TIER</u> TREE SPIRAL



## <u>5 TIER</u> TREE SPIRAL



## <u>6 TIER</u> SOLID SPIRAL



## 3 TIER STAGGERED



### **PERSPEX**

## 1 TIER ROUND



### **PERSPEX**

### **SQUARE**



**PERSPEX** 

## 7 TIER PERSPEX



### 7 PLATES 18 OR 22 PILLARS

(PILLARS COST £10 TO REPLACE IF LOST)

### **ST