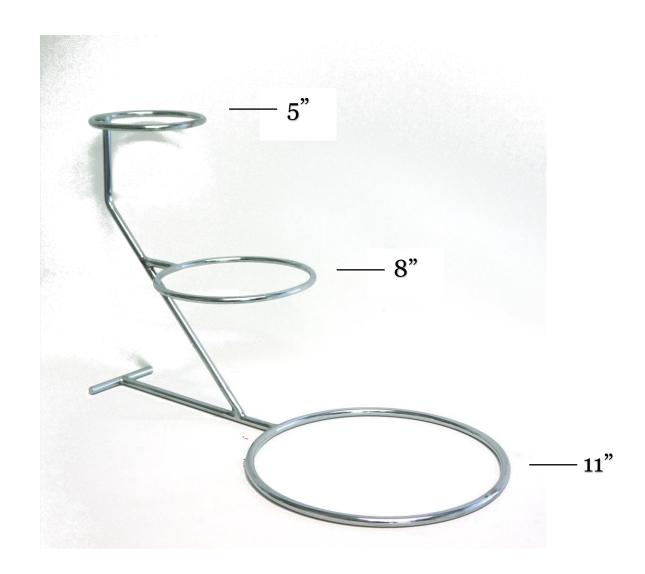

OF £3.00.

STANDS ARE RETURNABLE ON THE FOLLOWING MONDAY. ANY LATE RETURNS WILL INCUR A FURTHER CHARGE OF £3.00 PER DAY. PLEASE BRING THE BOOKING FORM WITH YOU ON COLLECTION AND RETURN.

VISA CARDS WILL NOT BE ACCEPTED FOR DEPOSITS. CASH ONLY.

PLEASE DO NOT ASK US TO PROVIDE STANDS FOR HIRE WITHOUT THE APPROPRIATE DEPOSIT.

### <u> 2 TIER</u>





## **SLOPED**



**SILVER** 

## 2 TIER ROUNDBACK HIGH



#### **SILVER**

### **ROUNDBACK**



**SILVER & GOLD** 

## 3 TIER S SPIRAL



**SILVER** 

## 3 TIER C SPIRAL



SILVER & GOLD

## 3 TIER TREE SPIRAL



GOLD & SILVER

## <u>3 TIER</u> ADJUSTABLE



#### **SILVER**

(COMES WITH ADJUSTBLE ALLEN KEY & BOLTS WHICH WILL BE CHARGED FOR IF NOT RETURNED)

## 3 TIER STAGGERED SPIRAL



## 3 TIER OFF-SET



**SILVER** 

# 3 TIER SLOPED SPIRAL



## 3 TIER CROSSOVER SPIRAL



## <u>4 TIER</u> SOLID SPIRAL





GOLD & SILVER

# 4 TIER STAGGERED SPIRAL



#### **SILVER PERSPEX**

## 4 OR 5 TIER 'S' OR 'C' SPIRAL



**SILVER** 

# 4 TIER OFF-SIDED



**SILVER** 

# <u>4 TIER</u> TREE SPIRAL



## <u>5 TIER</u> TREE SPIRAL



## <u>6 TIER</u> SOLID SPIRAL



## 3 TIER STAGGERED



### **PERSPEX**

## 1 TIER ROUND



### **PERSPEX**

### **SQUARE**



**PERSPEX** 

## 7 TIER PERSPEX



### 7 PLATES 18 OR 22 PILLARS

(PILLARS COST £10 TO REPLACE IF LOST)

### **STAINLESS STEEL**



### **ROUND**



**SQUARE** 

# ROUND STANDS WIRE





**GOLD** 

### **SILVER STANDS**



### BOW PATTERN ROUND



FANCY ROUND



## GLASS TOP SQUARE



### FANCY SQUARE



**PLAIN** 

### **GOLD STANDS**



**SQUARE** 

### **IVORY STANDS**



### **ROUND*